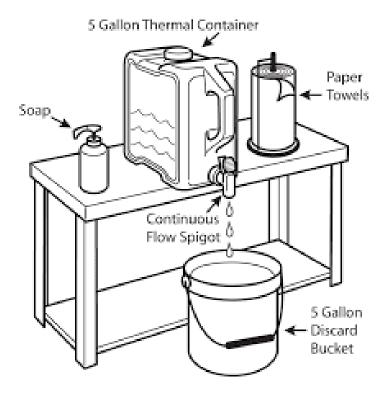

HAND WASHING SINK - A conveniently located hand sink must be provided, even if gloves are worn. An exception may be made when all products for sampling are individually prepackaged. If a hand sink is not convenient (within 25 feet) then a temporary hand washing station must be provided at the sampling location. At a minimum, this must consist of a five-gallon container of 100° F water with a hands free type valve so that both hands can be washed at the same time. An adequately sized catch basin must be provided. Soap and paper towels shall be provided. Hand gels and wipes are not a substitute for hand washing.