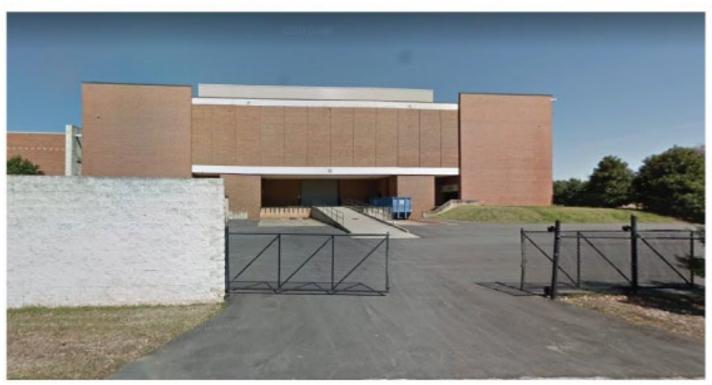

# Greenville Convention Center - Conference Hall Loading Dock 1 Exposition Dr, Greenville, SC 29607

MOVE-IN MOVE-OUT

Thursday, January 11 9 AM – 6 PM Sunday, January 14 5 PM – 9 PM Friday, January 12\* 8 AM – 1 PM Monday, January 15 8 AM – 11 AM

\*(hand-carried or carted only)

**MOVE-IN DIRECTIONS:** From SC-291, go East on Tower Drive (by Krispy Kreme Doughnuts). Take your next left onto Eisenhower Drive. The entrance to the loading docks for the Conference Hall will be on your right side. The Conference Hall Dock Door is 15' W x 14' H. See map on page 2 for more information.