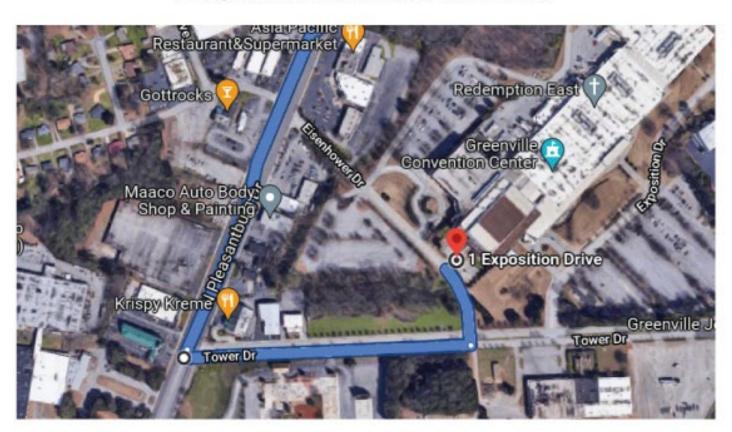

## Greenville Remodeling Expo January 12-14, 2024 Greenville Convention Center

LOCATION SHOW HOURS

Greenville Convention Center Friday 2 PM – 7 PM
Conference Hall Saturday 10 AM – 7 PM
One Exposition Drive Sunday 11 AM – 5 PM
Greenville, SC 29607

MOVE-IN MOVE-OUT

Thursday, January 11 9 AM – 6 PM Sunday, January 14 5 PM – 9 PM Friday, January 12\* 8 AM – 1 PM Monday, January 15 8 AM – 11 AM

\*(hand-carried or carted only)

**MOVE-IN DIRECTIONS:** From SC-291, go East on Tower Drive (by Krispy Kreme Doughnuts). Take your next left onto Eisenhower Drive. The entrance to the loading docks for the Conference Hall will be on your right side. The Conference Hall Dock Door is 15' W x 14' H. See map on page 2 for more information.