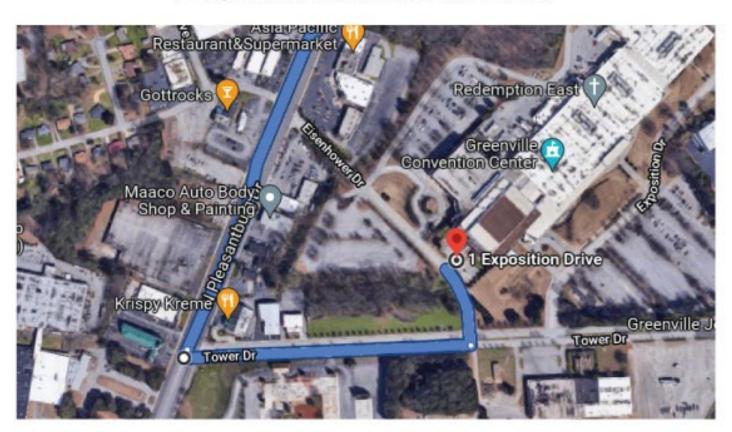

## Greenville Remodeling Expo January 13-15, 2023 Greenville Convention Center

<u>LOCATION</u> <u>SHOW HOURS</u>

Greenville Convention Center Friday 2 PM – 7 PM
Conference Hall Saturday 10 AM – 7 PM
One Exposition Drive Sunday 11 AM – 5 PM
Greenville, SC 29607

MOVE-IN MOVE-OUT

Thursday, January 12 9 AM – 6 PM Sunday, January 15 5 PM – 9 PM Friday, January 13\* 9 AM – 1 PM Monday, January 16 8 AM – 12 PM

\*(hand-carried or carted only)

**MOVE-IN DIRECTIONS:** From SC-291, go East on Tower Drive (by Krispy Kreme Doughnuts). Take your next left onto Eisenhower Drive. The entrance to the loading docks for the Conference Hall will be on your right side. The Conference Hall Dock Door is 15' W x 14' H. See map on page 2 for more information.