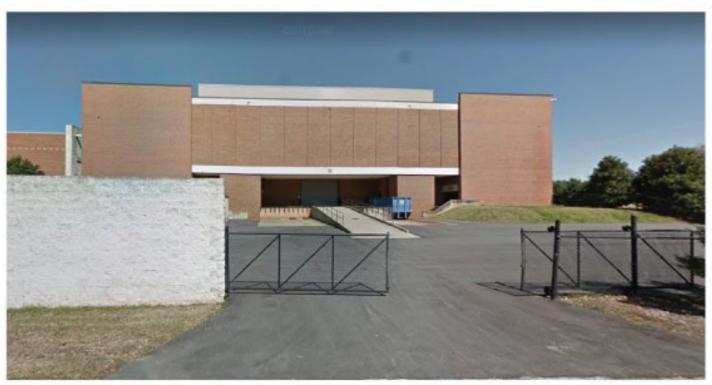

# Greenville Convention Center - Conference Hall Loading Dock 1 Exposition Dr, Greenville, SC 29607

MOVE-IN MOVE-OUT

Thursday, January 12 9 AM – 6 PM Sunday, January 15 5 PM – 9 PM Friday, January 13\* 9 AM – 1 PM Monday, January 16 8 AM – 12 PM

\*(hand-carried or carted only)

**MOVE-IN DIRECTIONS:** From SC-291, go East on Tower Drive (by Krispy Kreme Doughnuts). Take your next left onto Eisenhower Drive. The entrance to the loading docks for the Conference Hall will be on your right side. The Conference Hall Dock Door is 15' W x 14' H. See map on page 2 for more information.