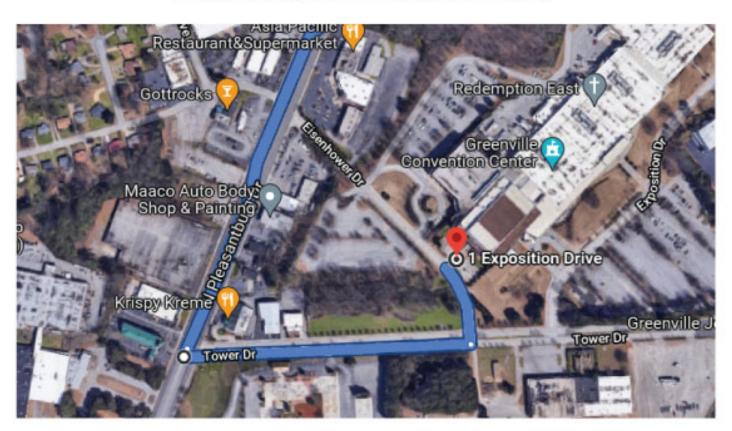

## Greenville Remodeling Expo January 14-16, 2022 Greenville Convention Center

<u>LOCATION</u> <u>SHOW HOURS</u>

Greenville Convention Center Friday 2 PM – 7 PM
Conference Hall Saturday 10 AM – 7 PM
One Exposition Drive Sunday 11 AM – 5 PM
Greenville, SC 29607

MOVE-IN MOVE-OUT

Thursday, January 13 9 AM – 6 PM Sunday, January 16 5 PM – 9 PM Friday, January 14\* 9 AM – 1 PM Monday, January 17 8 AM – 12 PM

\*(hand-carried or carted only)

**MOVE-IN DIRECTIONS:** From SC-291, go East on Tower Drive (by Krispy Kreme Doughnuts). Take your next left onto Eisenhower Drive. The entrance to the loading docks for Hall 2 will be on your right side. The Conference Hall Dock Door is 15' W x 14' H. See map on page 2 for more information.

# Greenville Convention Center - Conference Hall Loading Dock 1 Exposition Dr, Greenville, SC 29607