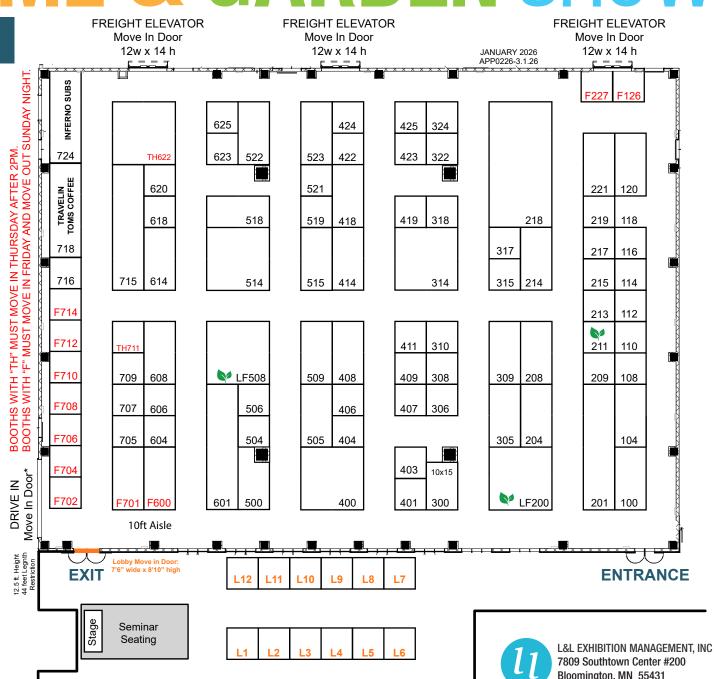

## **LANGE & GARDEN SHOW**

## **JANUARY 16-18, 2026**

## **FOX CITIES EXHIBITION CENTER**

## **Exhibit Space Rates**

\$1,190\* per 10'x10' booth.

\*add \$200 per corner booth. All booths must be carpeted or have other suitable floor covering.

## **Exhibit Space Includes**

3' high x 10' wide drapery side walls 8' high x 10' wide drapery back wall \*Please Note: Electricity NOT included

### **Show Hours**

Friday Jan. 16 12pm - 6pm Saturday Jan. 17 10am - 6pm Sunday Jan. 18 11am - 5pm

#### **Move-In Hours**

Wednesday Jan. 14 1pm - 6pm Thursday Jan. 15 10am - 6pm Friday Jan. 16\* 9am - 12pm \*Friday Move-In is Hand Cart Only

### **Move-Out Hours**

Sunday Jan. 18 5pm - 8pm Monday Jan. 19 8am - 1pm