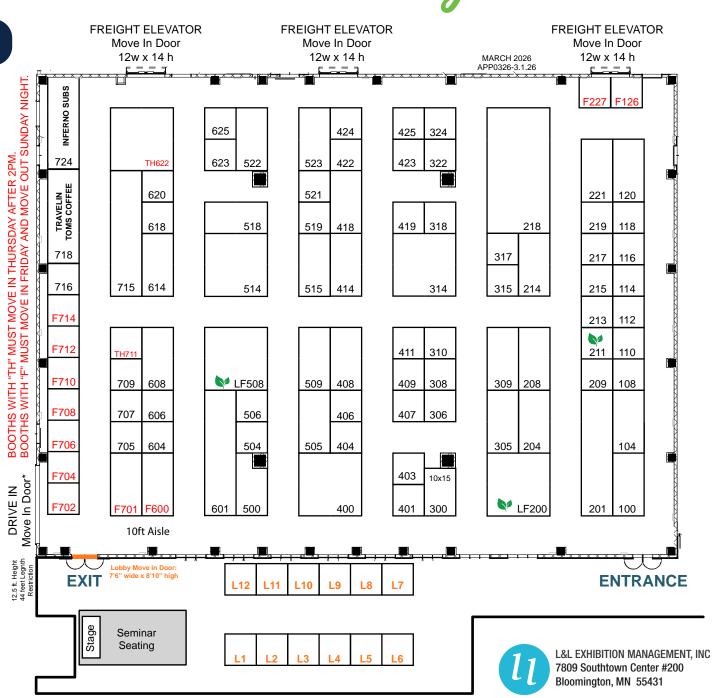

# HOUSE & Outdoor Living SHOW

## MARCH 13-15, 2026

#### **FOX CITIES EXHIBITION CENTER**

## **Exhibit Space Rates**

\$1,190\* per 10'x10' booth.

\*add \$200 per corner booth.

All booths must be carpeted or have other suitable floor covering.

## **Exhibit Space Includes**

3' high x 10' wide drapery side walls 8' high x 10' wide drapery back wall \*Please Note: Electricity NOT included

#### **Show Hours**

Friday March 13 12pm - 6pm Saturday March 14 10am - 6pm Sunday March 15 11am - 5pm

#### **Move-In Hours**

Wednesday March 11 1pm - 6pm Thursday March 12 10am - 6pm Friday March 13 9am - 12pm \*Friday Move-In is Hand Cart Only

#### **Move-Out Hours**

Sunday March 15 5pm - 8pm Monday March 16 8am - 1pm